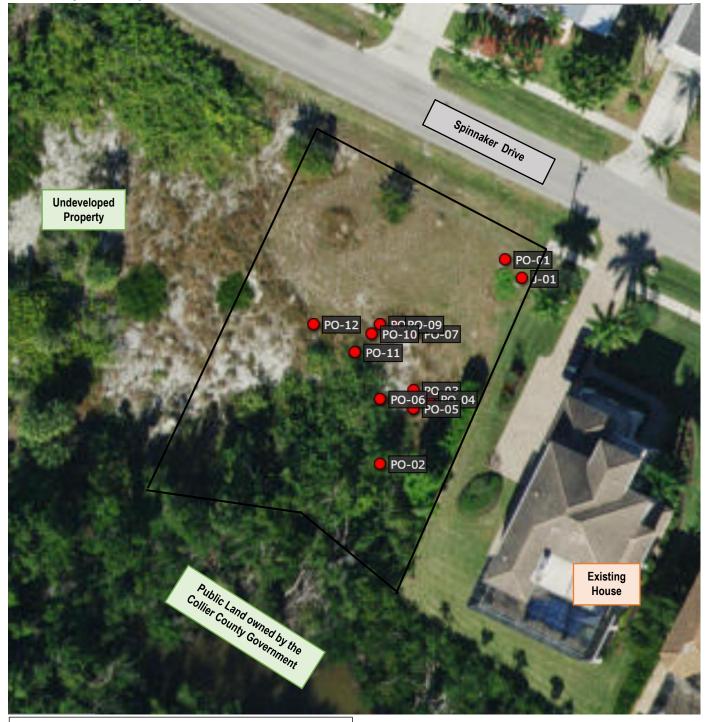

## Project Location: 594 Spinnaker Drive Island Collier County FL 34145 Parcel No. 58049320007 Marco Beach Unit 12 Block 389 Lot 2

**Description** This residential, undeveloped property and is approximately 0.33 acres. Located to the north is an undeveloped residential property with similar habitat with Gopher Tortoise and their burrows present; to the south is an existing house; to the west is public land owned by Collier County Government consisting of mangrove wetland that transitions to beach and lagoon habitat; and to the east is the public roadway, Spinnaker Drive, maintained by the City of Marco Island.

**Listed Species Wildlife Survey** Thirteen (13) Gopher Tortoise (*Gopherus polyphemus*) Potentially Occupied (PO) burrows, 10 Adult, 2 SubAdult and 1 Juvenile burrows, were documented onsite by flags, photographed and latitude/longitude collected and are depicted in the below aerial map. 13 PO burrows equates to up to seven (7) Gopher Tortoise burrows on the property. There is evidence throughout the property of possibly old burrows that are now naturally filled/eroded, Abandoned (AB) burrows, most likely due to mowing, sandy soils and topography of the property. Scutes and part of a tortoise carapace were observed, evidence of an adult mortality.

Aerial Map of 594 Spinnaker Drive

#### ^ North

- --- Property Boundary
- Potentially Occupied (PO) Burrows

## **Gopher Tortoise Burrow Information**

| Name  | <u>Latitude</u> | <u>Longitude</u> | Descripton                                                                                         |
|-------|-----------------|------------------|----------------------------------------------------------------------------------------------------|
| PO-01 | 25.95134        | -81.74574        | Potentially Occupied (PO); Adult; 8"width opening; intact; front/SE corner setback; under vines    |
| PO-02 | 25.95112        | -81.74589        | PO; Adult; 11"width opening; intact; tracks; under Brazilian Pepper & Sea Grape trees, south, rear |
| PO-03 | 25.9512         | -81.74585        | PO; Adult; 20" width opening; intact; tracks; fresh soil; under Coinvine                           |
| PO-04 | 25.95119        | -81.74583        | PO; Adult; 24" width opening; intact; tracks; fresh soil; under Coinvine                           |
| PO-05 | 25.95118        | -81.74585        | PO; Adult; 24" width opening; intact; tracks; fresh soil; under Coinvine; mid property             |
| PO-06 | 25.95119        | -81.74589        | PO; Adult; 24" width opening; intact; tracks; fresh soil; under Coinvine; mid property             |
| PO-07 | 25.95126        | -81.74585        | PO; SubAdult; 5-6"width opening; intact; tracks; under Wire Grassess; mid property                 |
| PO-08 | 25.95127        | -81.74589        | PO; Adult; 24" width opening; intact; tracks; fresh soil; under Coinvine; mid property             |
| PO-09 | 25.95127        | -81.74587        | PO; Adult; 12" width opening; intact; tracks; fresh soils; under Wire Grasses; mid property        |
| PO-10 | 25.95126        | -81.7459         | PO; Adult; 24" width opening; intact; tracks; fresh soil; under Coinvine; mid property             |
| PO-11 | 25.95124        | -81.74592        | PO; Adult; 24" width opening; intact; tracks; fresh soil; under Coinvine; mid property             |
| PO-12 | 25.95127        | -81.74574        | PO; SubAdult; 6"width opening; intact; tracks; under Wire Grassess; mid & north side property      |
| J-01  | 25.95132        | -81.74572        | Juvenile; 2" width opening; intact; front/SE corner area; under vines, near PO-01                  |
| AB-01 | 25.95123        | -81.74585        | Abandoned Burrow; remnants of mound; no opening; naturally eroded/filled                           |
| AB-02 | 25.95138        | -81.74595        | Abandoned Burrow; remnants of mound; no opening; naturally eroded/filled                           |