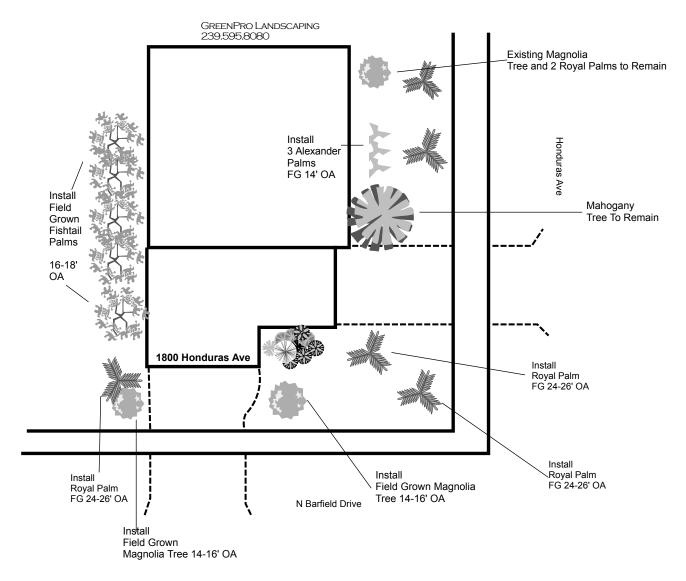

## **Material List:**

Royal Palms (X3) FG 24-26' OA Magnolia Trees (X2) FG 14-16' OA Fishtail Palms (X6) FG 16-18' OA Alexander Palms (X3) 14' OA

## **Existing Vegetaion to Remain:**

Magnolia Tree Royal Palms (X2) Mahogany Tree