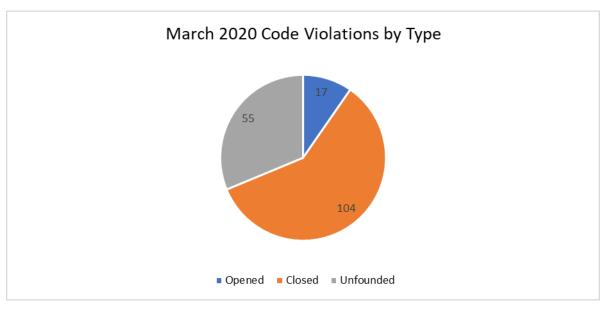

### **March 2020 CASES**

OPEN 21

CLOSED 61

CLEARED 12

INACTIVE 4

TOTAL 98

Detective Smith advises, "Wash your hands often!"

Chief Frazzano and Captain Stoltenborg receive a donation of much needed hand sanitizer from Beach Daisy on Marco Island