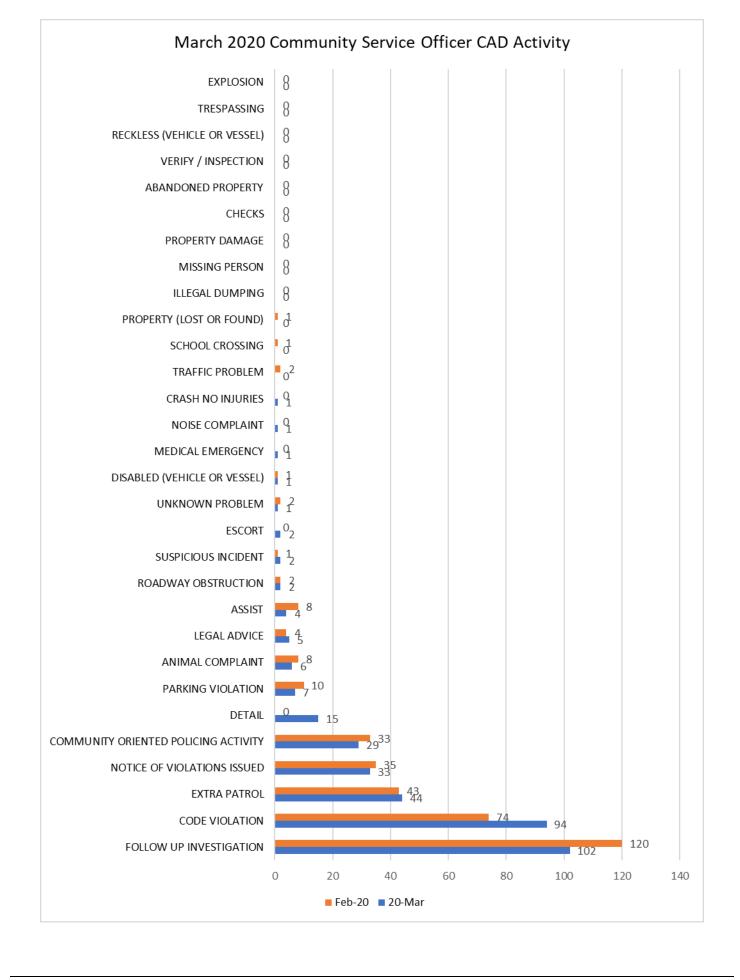

### **Training**

- > Several Department members attended Live Scan fingerprint training provided by Naples PD.
- > All Supervisors and Command Staff attended training on Law Enforcement Software.

Barriers placed closing public beach parking