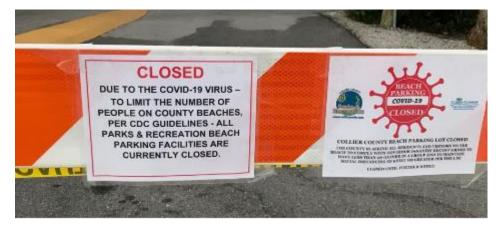

Beach Patrol assuring safe practices during COVID19

### **Training**

- > Several Department members attended Live Scan fingerprint training provided by Naples PD.
- > All Supervisors and Command Staff attended training on Law Enforcement Software.

Barriers placed closing public beach parking