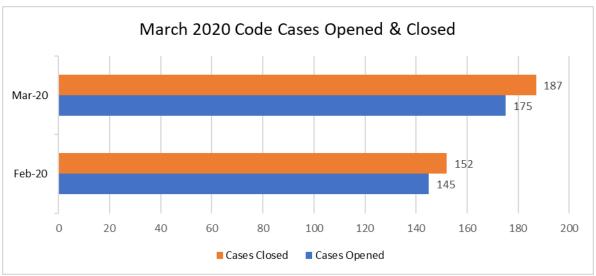

### **March 2020 CASES**

OPEN 21

CLOSED 61

CLEARED 12

INACTIVE 4

TOTAL 98

Detective Smith advises, "Wash your hands often!"

Chief Frazzano and Captain Stoltenborg receive a donation of much needed hand sanitizer from Beach Daisy on Marco Island