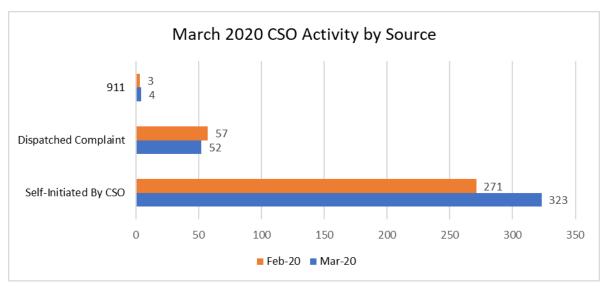

### **Training**

- > Several Department members attended Live Scan fingerprint training provided by Naples PD.
- > All Supervisors and Command Staff attended training on Law Enforcement Software.

Barriers placed closing public beach parking