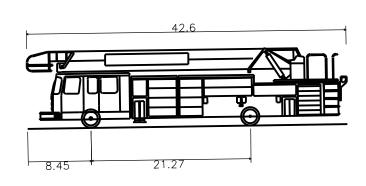

ELEVATIONS SHOWN HEREON ARE BASED UPON NORTH AMERICAN VERTICAL DATUM 1988 (NAVD '88) CONVERSION FACTOR TO NATIONAL GEODETIC VERTICAL DATUM 1929 (NGVD '29) IS (+)1.309

Pierce Quantum 105 Aer Truck Overall Length Overall Width Overall Body Height Min Body Ground Clearance Track Width Lock-to-lock time Wall to Wall Turning Radius