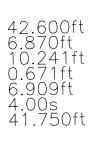

ELEVATIONS SHOWN HEREON ARE BASED UPON NORTH AMERICAN VERTICAL DATUM 1988 (NAVD '88) CONVERSION FACTOR TO NATIONAL GEODETIC VERTICAL DATUM 1929 (NGVD '29) IS (+)1.309

Pierce Quantum 105 Aer Truck Overall Length Overall Width Overall Body Height Min Body Ground Clearance Track Width Lock-to-lock time Wall to Wall Turning Radius