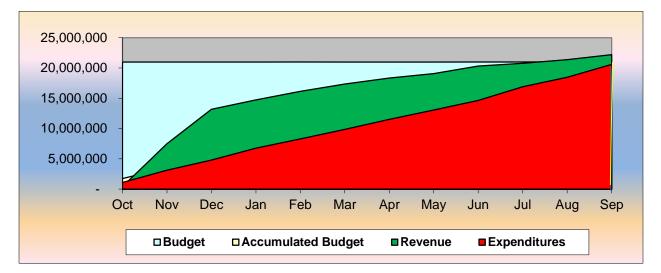

# **GENERAL FUND**

### FISCAL YEAR 2014 TWELVE MONTH BUDGET STATUS

| GENERAL FUND REVENUES     |            |            |              |                                      |  |
|---------------------------|------------|------------|--------------|--------------------------------------|--|
| REVENUES                  | BUDGET     | YTD BUDGET | YEAR TO DATE | ACTUAL<br>OVER/(UNDER)<br>YTD BUDGET |  |
|                           |            |            |              |                                      |  |
| Property Taxes            | 14,282,210 | 14,282,210 | 14,330,358   | 48,148                               |  |
| Other Taxes & Fees        | 2,075,620  | 2,075,620  | 2,124,998    | 49,378                               |  |
| Intergovt'l Revenues      | 3,274,130  | 3,274,130  | 3,695,298    | 421,168                              |  |
| Charges For Services      | 1,348,825  | 1,348,825  | 1,852,636    | 503,811                              |  |
| Miscellaneous & Transfers | 468,757    | 468,757    | 380,495      | (88,262)                             |  |
| Total Revenues            | 21,449,542 | 21,449,542 | 22,383,785   | 934,243                              |  |

## **GENERAL FUND APPROPRIATIONS**

| DEPARTMENTS         | BUDGET     | YTD BUDGET | YEAR TO DATE | ACTUAL<br>OVER/(UNDER)<br>YTD BUDGET |
|---------------------|------------|------------|--------------|--------------------------------------|
| Administration      | 2,501,280  | 2,501,280  | 2,460,608    | (40,672)                             |
| Growth Management   | 483,470    | 483,470    | 447,026      | (36,444)                             |
| Police              | 4,953,813  | 4,953,813  | 4,941,572    | (12,241)                             |
| Fire/Rescue         | 5,854,185  | 5,854,185  | 5,853,389    | (796)                                |
| Public Works        | 2,388,350  | 2,388,350  | 2,387,332    | (1,018)                              |
| Recreation          | 770,935    | 770,935    | 768,273      | (2,662)                              |
| General Government  | 964,265    | 964,265    | 912,415      | (51,850)                             |
| Interfund Transfers | 3,533,244  | 3,533,244  | 3,533,244    | -                                    |
| Total Expenditures  | 21,449,542 | 21,449,542 | 21,303,859   | (145,683)                            |