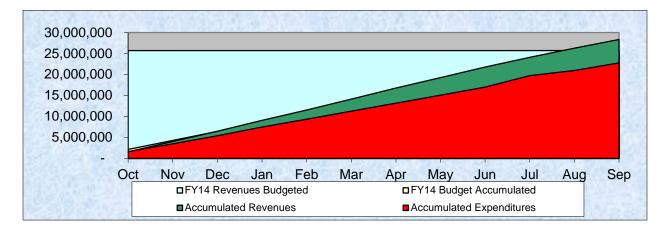

# **UTILITIES ENTERPRISE FUND**

## FISCAL YEAR 2014 TWELVE MONTH BUDGET STATUS

| WATER & SEWER FUNDS                |                   |               |               |                                      |             |  |
|------------------------------------|-------------------|---------------|---------------|--------------------------------------|-------------|--|
| Utility Fund                       | REVISED<br>BUDGET | BUDGET<br>YTD | Actual<br>YTD | ACTUAL<br>OVER/(UNDER)<br>YTD BUDGET | %<br>TODATE |  |
| Operating Revenues<br>Expenditures | 25,700,710        | 25,700,710    | 28,727,483    | 3,026,773                            | 112%        |  |
| Operations                         | 25,700,710        | 25,700,710    | 22,925,338    | (2,775,372)                          | 89%         |  |

| WATER & SEWERS EXPENSES |             |              |                   |               |  |
|-------------------------|-------------|--------------|-------------------|---------------|--|
| <b>Departments</b>      | FY14 Budget | YEAR TO DATE | <b>Difference</b> | % of Spending |  |
| NWTP                    | 2,945,015   | 2,299,085    | 645,930           | 77%           |  |
| SWTP                    | 1,595,505   | 1,358,970    | 236,535           | 84%           |  |
| C&D                     | 1,992,755   | 1,683,444    | 309,311           | 83%           |  |
| RWPF                    | 2,054,255   | 1,820,738    | 233,517           | 87%           |  |
| Shores WWTP             | 212,660     | 155,056      | 57,604            | 72%           |  |
| Maintenance             | 1,433,270   | 1,410,307    | 22,963            | 97%           |  |
| Administration          | 14,739,760  | 13,415,881   | 1,323,879         | 91%           |  |
| Customer Service        | 727,490     | 781,857      | -54,367           | 105%          |  |
|                         | 25,700,710  | 22,925,338   | 2,775,372         | 89%           |  |