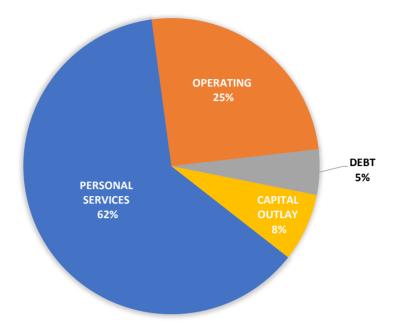

## GENERAL FUND FY25 BUDGET ALLOCATION

| GENERAL FUNDS                | NUMBER<br>OF FTEs | PERSONAL<br>SERVICES | OPERATING       | DEBT      | CAPITAL<br>OUTLAY | TOTAL<br>PROPOSED<br>BUDGET |
|------------------------------|-------------------|----------------------|-----------------|-----------|-------------------|-----------------------------|
| LEGISLATIVE                  | 7.0               | 48,443               | 56 <i>,</i> 840 | -         | -                 | 105,283                     |
| EXECUTIVE                    | 6.5               | 946,586              | 26,355          | -         | -                 | 972,941                     |
| FINANCE                      | 5.5               | 729,571              | 174,887         | -         | -                 | 904,458                     |
| LEGAL                        | -                 | -                    | 420,000         | -         | -                 | 420,000                     |
| GROWTH MANAGEMENT            | 6.5               | 765,325              | 99,726          | -         | -                 | 865,051                     |
| INFORMATION TECHNOLOGY       | 5.0               | 501,764              | 601,278         | -         | -                 | 1,103,042                   |
| GENERAL GOVERNMENT           | 1.0               | 38,127               | 1,061,708       | -         | -                 | 1,099,835                   |
| FLEET & FACILITY MANAGEMENT  | 10.5              | 840,191              | 1,048,650       | -         | -                 | 1,888,841                   |
| POLICE                       | 42.0              | 5,979,692            | 916,942         | -         | -                 | 6,896,634                   |
| FIRE RESCUE                  | 46.5              | 7,616,910            | 745,858         | -         | -                 | 8,362,768                   |
| CODE COMPLIANCE              | 9.0               | 594,435              | 168,043         | -         | -                 | 762,478                     |
| PUBLIC WORKS                 | 13.0              | 1,190,219            | 2,219,428       | -         | -                 | 3,409,647                   |
| PARKS & RECREATION           | 10.5              | 701,026              | 564,593         | -         | -                 | 1,265,619                   |
| GEN GOVT TRANSFER OUT        | -                 | -                    | -               | 1,588,374 | 2,378,330         | 3,966,702                   |
| GENERAL FUND OPERATING TOTAL | 163.0             | 19,952,289           | 8,104,308       | 1,588,374 | 2,378,330         | 32,023,299                  |