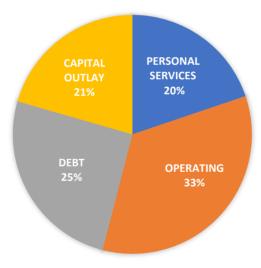

## WATER SEWER FUND **FY25 BUDGET ALLOCATION**

|                                    |         |           |            |           |           | TOTAL      |
|------------------------------------|---------|-----------|------------|-----------|-----------|------------|
|                                    | NUMBER  | PERSONAL  |            |           | CAPITAL   | PROPOSED   |
| WATER & SEWER FUNDS                | OF FTEs | SERVICES  | OPERATING  | DEBT      | OUTLAY    | BUDGET     |
| NORTH PLANT                        | 10.00   | 1,032,572 | 2,906,450  | -         | -         | 3,939,022  |
| SOUTH PLANT                        | 8.00    | 836,208   | 2,043,403  | -         | -         | 2,879,611  |
| MARCO ISLAND SEWER PLANT           | 9.00    | 938,043   | 2,548,184  | -         | -         | 3,486,227  |
| COLLECTION & DISTRIBUTION          | 20.00   | 1,744,427 | 1,183,760  | -         | -         | 2,928,187  |
| OPERATION MAINTENANCE              | 13.00   | 1,374,338 | 409,660    | -         | -         | 1,783,998  |
| ADMINISTRATION                     | 7.00    | 801,590   | 3,499,288  | 9,584,427 | 4,972,500 | 18,857,805 |
| FINANCIAL SERVICES                 | 7.50    | 735,634   | 291,620    | -         | -         | 1,027,254  |
| WATER AND SEWER FUND TRANSFERS OUT | -       | -         | -          | -         | 2,765,000 | 2,765,000  |
| TOTAL WATER & SEWER OPERATING FUND | 74.50   | 7,462,812 | 12,882,365 | 9,584,427 | 7,737,500 | 37,667,104 |