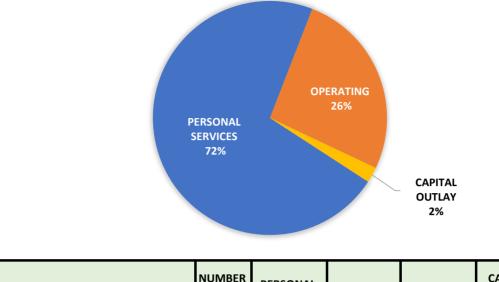

## **BUILDING FUND FY25 BUDGET ALLOCATION**

| SELF SERVICE FUND                | NUMBER<br>OF FTEs | PERSONAL<br>SERVICES | OPERATING | DEBT | CAPITAL<br>OUTLAY | TOTAL<br>PROPOSED<br>BUDGET |
|----------------------------------|-------------------|----------------------|-----------|------|-------------------|-----------------------------|
| BUILDING SERVICES OPERATING FUND | 27.50             | 2,696,961            | 982,509   | -    | 80,530            | 3,760,000                   |