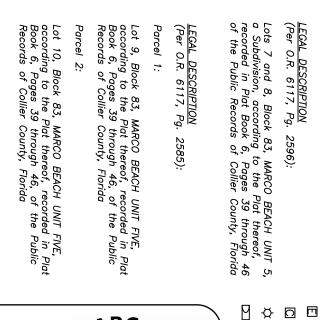

| WWW.MARCOSURVEYS.COM | (239) 389-0026            | 3205 BECK BOULEVARD | A LIMITED LIABILITY COMPANY | MAR                   |                  | SC.        | AVEYING                |                                                                                                                                                                                                                                                                                                                          |
|----------------------|---------------------------|---------------------|-----------------------------|-----------------------|------------------|------------|------------------------|--------------------------------------------------------------------------------------------------------------------------------------------------------------------------------------------------------------------------------------------------------------------------------------------------------------------------|
| D.S.                 | CHIEF:                    | HORIZONTAL          | CLIENT:                     |                       |                  |            |                        | SURFACE LEGEND                                                                                                                                                                                                                                                                                                           |
| 255                  | BOOF                      | AL SCALE:           | Marco                       |                       |                  | Lots 7,    | B                      | <u>END</u><br>ALT<br>RETE                                                                                                                                                                                                                                                                                                |
| 14                   | BOOK/PAGE                 | 1'' = 30            | Marco Luve LLC              | Marc                  | Marco            | , ,<br>8   | DUNDAR                 | ABBREVIATIONS<br>(M) MEASURED<br>(P) PLAT<br>(C) CALCULATED<br>(D) DEED<br>D.E. = DRAINAG<br>U.E. = UTILITY I<br>C.S.C. = CONCF<br>O.S. = OFFICIAL<br>P.C. = PACE<br>P.C. = PACE<br>P.I. = POINT OF                                                                                                                      |
| <i>R</i> .Y.         | DRAFTED BY:               | ) VERTICAL SCALE:   |                             | Marco Island, Florida | Marco Beach Unit | 3, 9 & 10, | BOUNDARY & TOPOGRAPHIC | REVIATIONS<br>MEASURED<br>PLAT<br>CALCULATED<br>DEED<br>= DRAINAGE EASEMENT<br>= UTILITY EASEMENT<br>C. = CONCRETE SEAWALL CAP<br>= OFFICIAL RECORDS BOOK<br>= OFFICIAL RECORDS BOOK<br>= POINT OF INTERSECTION<br>= PAGE                                                                                                |
| N/A                  | PROJECT NO.               | CALE: N             | r.                          | nd, F                 | h Un             | 10,        | GRAPHI                 |                                                                                                                                                                                                                                                                                                                          |
| 22-482 4-256         | NO. WO NUMBER DRAWING NO. | /A DATE: 10/2022    |                             | lorida                | it Five,         | Block 83,  | IC SURVEY              | For the Exclusive Use Of:      Marco Luxe LLC      David      David      Hyatt PSM      David Hyatt PSM      Florida      License No. 5834      Not valid without the signature and original seal or digital signature of the Florida Licensed      Professional Surveyor and Mapper Certificate of Authorization #7705. |