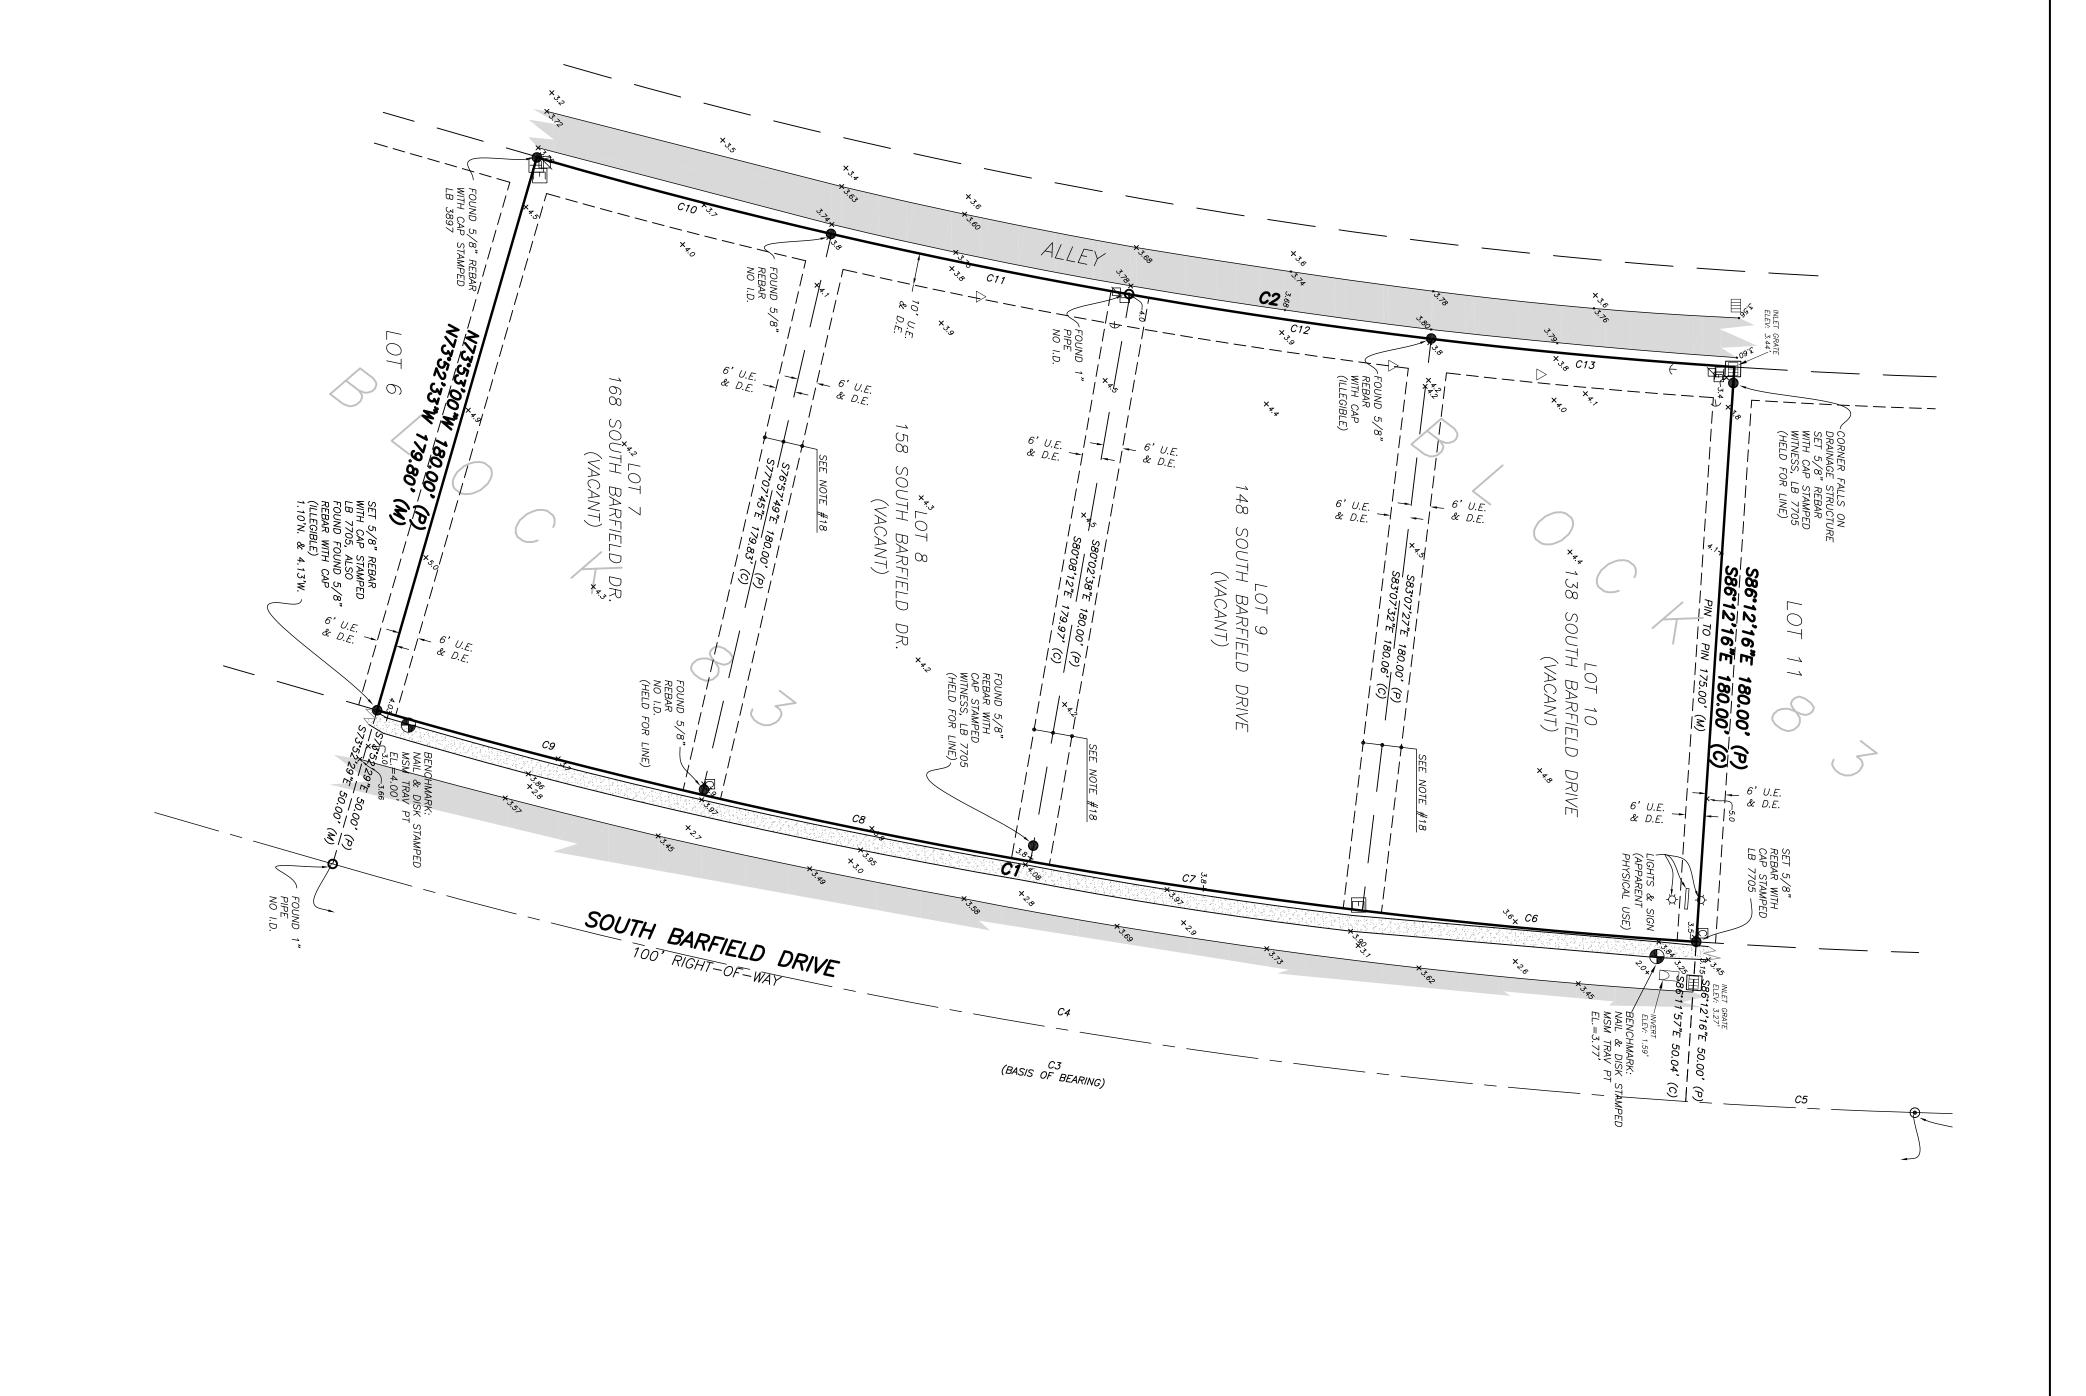

| BEARING                                                                                                                                                                                                                                                                                                                                                                                                                             |
|-------------------------------------------------------------------------------------------------------------------------------------------------------------------------------------------------------------------------------------------------------------------------------------------------------------------------------------------------------------------------------------------------------------------------------------|
|                                                                                                                                                                                                                                                                                                                                                                                                                                     |
| S09°57'22"W                                                                                                                                                                                                                                                                                                                                                                                                                         |
| N09°57'22"F                                                                                                                                                                                                                                                                                                                                                                                                                         |
| N09•55'31"E                                                                                                                                                                                                                                                                                                                                                                                                                         |
| N08*56'02"E                                                                                                                                                                                                                                                                                                                                                                                                                         |
| N08*56'02"E                                                                                                                                                                                                                                                                                                                                                                                                                         |
| N09*57'22"E                                                                                                                                                                                                                                                                                                                                                                                                                         |
| N09*57'41"E                                                                                                                                                                                                                                                                                                                                                                                                                         |
| N02°46'24"E                                                                                                                                                                                                                                                                                                                                                                                                                         |
| N02°46'24"E                                                                                                                                                                                                                                                                                                                                                                                                                         |
| S05°20'08"W                                                                                                                                                                                                                                                                                                                                                                                                                         |
| S05°20'08"W                                                                                                                                                                                                                                                                                                                                                                                                                         |
| S08°24'57"W                                                                                                                                                                                                                                                                                                                                                                                                                         |
| S08°24'57"W                                                                                                                                                                                                                                                                                                                                                                                                                         |
| S11°29'46"W                                                                                                                                                                                                                                                                                                                                                                                                                         |
| S11°29'29"W                                                                                                                                                                                                                                                                                                                                                                                                                         |
| S14°34'36"W                                                                                                                                                                                                                                                                                                                                                                                                                         |
| S14°34'18"W                                                                                                                                                                                                                                                                                                                                                                                                                         |
| N14°34'36"E                                                                                                                                                                                                                                                                                                                                                                                                                         |
| N14°33'45"E                                                                                                                                                                                                                                                                                                                                                                                                                         |
| N1 1°29'46"E                                                                                                                                                                                                                                                                                                                                                                                                                        |
| N11°24'51"E                                                                                                                                                                                                                                                                                                                                                                                                                         |
| N08°24'57"E                                                                                                                                                                                                                                                                                                                                                                                                                         |
| N08°22'01"E                                                                                                                                                                                                                                                                                                                                                                                                                         |
| N05°20'08"E                                                                                                                                                                                                                                                                                                                                                                                                                         |
| S09'57'22"W<br>S09'57'22"W<br>N09'57'22"E<br>N09'57'22"E<br>N09'55'31"E<br>N02'46'24"E<br>N02'46'24"E<br>N02'46'24"E<br>N02'46'24"E<br>N02'46'24"E<br>N02'46'24"E<br>N02'46'24"E<br>N02'46'24"E<br>N02'46'24"E<br>N02'46'24"E<br>N02'46'24"E<br>N11'29'20'08"W<br>S14'34'36"W<br>S14'34'36"E<br>N14'33'45"E<br>N14'33'45"E<br>N11'29'46"E<br>N11'29'46"E<br>N11'29'46"E<br>N11'29'46"E<br>N11'29'46"E<br>N08'22'01"E<br>N05'20'08"E |

| WWW.MARCOSURVEYS.COM | (239) 389-0026            | 3205 BECK BOULEVARD | A LIMITED LIABILITY COMPANY | MAR                   |                  | SC.        | AVEYING                |                                                                                                                                                                                                                                                                                                                          |
|----------------------|---------------------------|---------------------|-----------------------------|-----------------------|------------------|------------|------------------------|--------------------------------------------------------------------------------------------------------------------------------------------------------------------------------------------------------------------------------------------------------------------------------------------------------------------------|
| D.S.                 | CHIEF:                    | HORIZONTAL          | CLIENT:                     |                       |                  |            |                        | SURFACE LEGEND                                                                                                                                                                                                                                                                                                           |
| 255                  | BOOF                      | AL SCALE:           | Marco                       |                       |                  | Lots 7,    | B                      | <u>END</u><br>ALT<br>RETE                                                                                                                                                                                                                                                                                                |
| 14                   | BOOK/PAGE                 | 1'' = 30            | Marco Luve LLC              | Marc                  | Marco            | , ,<br>8   | DUNDAR                 | ABBREVIATIONS<br>(M) MEASURED<br>(P) PLAT<br>(C) CALCULATED<br>(D) DEED<br>D.E. = DRAINAG<br>U.E. = UTILITY I<br>C.S.C. = CONCF<br>O.S. = OFFICIAL<br>P.C. = PACE<br>P.C. = PACE<br>P.I. = POINT OF                                                                                                                      |
| <i>R</i> .Y.         | DRAFTED BY:               | ) VERTICAL SCALE:   |                             | Marco Island, Florida | Marco Beach Unit | 3, 9 & 10, | BOUNDARY & TOPOGRAPHIC | REVIATIONS<br>MEASURED<br>PLAT<br>CALCULATED<br>DEED<br>= DRAINAGE EASEMENT<br>= UTILITY EASEMENT<br>C. = CONCRETE SEAWALL CAP<br>= OFFICIAL RECORDS BOOK<br>= OFFICIAL RECORDS BOOK<br>= POINT OF INTERSECTION<br>= PAGE                                                                                                |
| N/A                  | PROJECT NO.               | CALE: N             | r.                          | nd, F                 | h Un             | 10,        | GRAPHI                 |                                                                                                                                                                                                                                                                                                                          |
| 22-482 4-256         | NO. WO NUMBER DRAWING NO. | /A DATE: 10/2022    |                             | lorida                | it Five,         | Block 83,  | IC SURVEY              | For the Exclusive Use Of:      Marco Luxe LLC      David      David      Hyatt PSM      David Hyatt PSM      Florida      License No. 5834      Not valid without the signature and original seal or digital signature of the Florida Licensed      Professional Surveyor and Mapper Certificate of Authorization #7705. |

## NOTES:

- Last day of field work is October 18, 2022. (date of survey)
  Bearings shown hereon are based on the center line chord of South Barfield Drive, Block 83, Marco Beach Unit Five, according to the Plat thereof, being N08'56'02''E.
  No easement search or abstracting was done by the surveyor and note should be taken that this property is subject to any facts that may be revealed with a full and accurate title search.
  No environmental study, audit, or determinations were made in this survey. Any environmental conditions that may be depicted on this survey are the result of simple observation and not the result of a scientific analysis.
  The intended use of this survey is to serve as an analysis tool for inventory purposes.
  Unless otherwise indicated all easements shown hereon are based on plat.
  Foundations and overhangs are not taken into account on this survey.
  Irrigation equipment was not taken into account on this survey.
  Irrigation equipment was not taken into account on this survey.
  Subject to easements, reservations and restrictions of record.
  Subject to easements, reservations and restrictions of record.
  Building ties reflect distances to the finish surface of the structure and may not be representative of foundations or primary walls.
  According to public information this property is zoned C-J.

( IN FEET ) inch = 30 ft.

- Zoning and setback information is provided for informational purposes only and are subject to variances and other conditions not provided to the surveyor consult applicable codes before making any decisions regarding setbacks.

- All elevations are in North American Vertical Datum of 1988 (NAVD88).
  Property falls in Flood Zone "AE" base flood elevation "7" & "8" according to the Federal Emergency Management Agency (FEMA) Flood Insurance Rate Map (FIRM) Number 12021C0837H, Community Number 120426, Panel 0837, Suffix H, Dated May 16, 2012.
  Property contains 1.65 acres (71,956 square feet) more or less.
  Plat contains language stating "where more than one lot is intended as a building site or where parts of one or lots (sic) are intended as a building site the outside boundaries of said building site shall carry said side easements". Note should be made that the parcels are listed as individual parcels by the Collier County Property Appraiser.